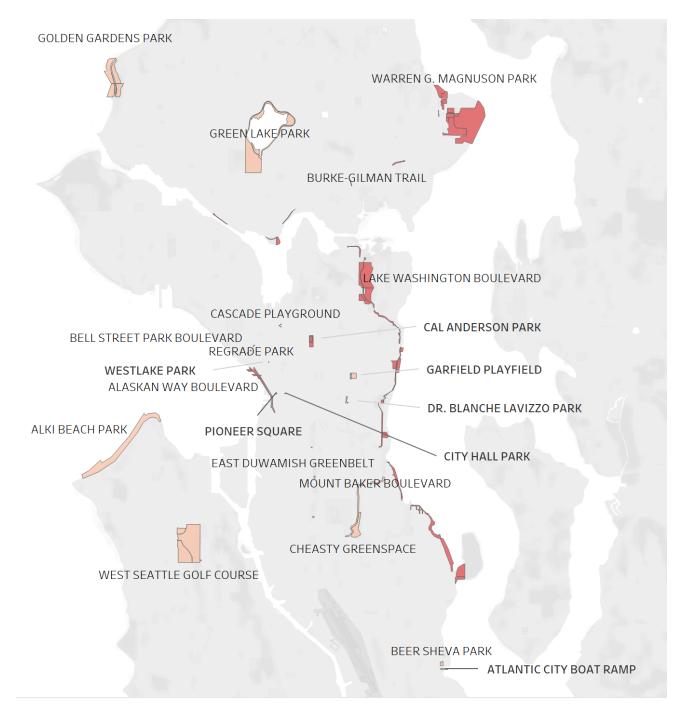

Parks by Class

### **High Class**

Alaskan Way Boulevard Cal Anderson Park Warren G. Magnuson Burke-Gilman Trail Lake Washington Blvd ▲ Bell Street Park Blvd ▼

## **Mid-High Class**

Dr. Blanche Lavizzo West Seattle Golf Course Pioneer Square Park Cheasty Greenspace Cascade Playground East Duwamish Greenbelt

Garfield Playfield Westlake Park Alki Beach Park City Hall Park Golden Gardens Mount Baker Blvd Beer Sheva Park Green Lake Park Regrade Park Atlantic City BR 🛆

Mid-Low: 46 parks – See Appendix

**LOW:** 419 parks – See Appendix

- ▲ Lake Washington Boulevard was assigned to the 'Mid-High' class based on 2023 data, while with 2024 data it was assigned to the 'High' class.
- ▼ Bell Street Park Boulevard was assigned to the 'High' class based on 2023 data, while with 2024 data it was assigned to the 'Mid-High' class.
- Atlantic Boat Ramp was assigned to the 'Mid-Low' class based on 2023 data, while with 2024 data it was assigned to the 'Mid-High' class.

#### Map of 'High' and 'Mid-High' Parks Color-Coded by Class