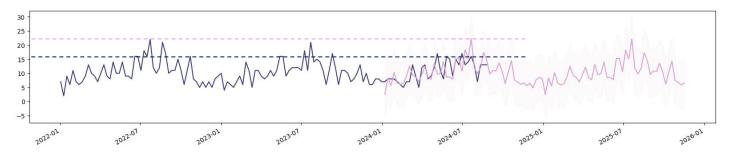

#### Seasonality

Violent crime (i.e., aggravated assault, homicide, robbery, and rape) at or within 100 feet of parks, visualized below, exhibits strong seasonality, with the highest counts occurring during the summer months. The dark purple trend below visualizes weekly counts of violent crime, while the pink line visualizes predicted values for 2024 and 2025. The predicted values for 2024, overlayed on actual counts, show that this year's summer peak was lower than expected. However, the trend also indicates that violent crime has started to rise earlier in the year.

- Given historical data and seasonal trends, **July** shows the highest counts of violent crime in parks.
- Violent crime at or within 100 ft. of parks in the 'High' class peak at night (visualized below). Some incident/offense reports show midnight as the default offense start time, which might inflate the numbers of event occurred at this time. However, violent crime times tend to be reported more accurately than other types of crime.