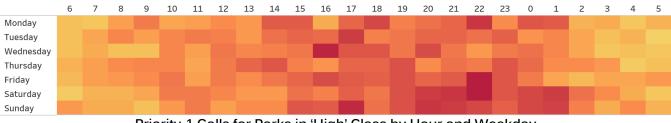

#### Hour of Day

- Most (~71%) community-generated calls are most common during opening hours (7 AM - 9 PM), especially assaults and thefts. However, burglary calls are more common in the early morning (before 10 AM).
- Although a small percentage of calls in parks, most 'Shots Fired' community-generated calls occur after 6 PM and before 3 AM.
- Priority-1 calls increase after 5 PM and go down after 10 PM.
- For parks in the 'High' class, priority-1 calls increase after 3 PM and go down after 1 AM.

Priority-1 Calls for Parks in 'High' Class by Hour and Weekday